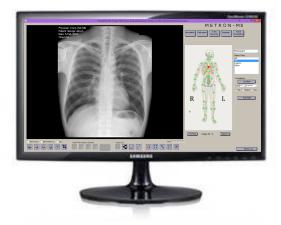

### Metron MD Acquisition/Review Software:

\*Standard, Zoom, Pan, Scroll, Real Size View, Multi-View, Collections, Window/Level, Annotations etc.
\*Exposure Index and Technique Advisor
\*Advanced and Exclusive Guided and Free Mark Up routines
\*Advanced Image and Video Morphing
\*User Programmable Exposure Sequences
\*Two Additional View Station Licenses Included at no cost
\*DICOM PACS "Push/Pull" Q/R and Send Receive functions
\*CD/DVD Burning
\*Exclusive Send to WebViewer
\*Effortless Multiple Image Stitching
\*Auto-Scaler Tool for automatic computed measurement

Single or Multi View Review Window