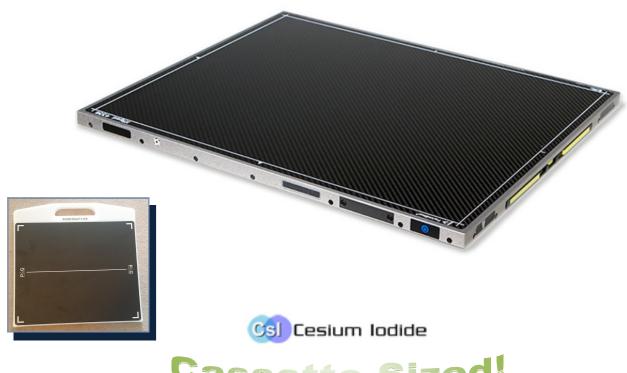

# PROMARK $\stackrel{\bigstar}{\leftrightarrow} \stackrel{\bigstar}{\leftrightarrow} \stackrel{\bigstar}{\leftrightarrow} \stackrel{\bigstar}{\leftrightarrow}$ IMAGING

UltraMaxx MDP

The Industry's Best Direct Radiographic Detector For Radiographic Medical Imaging

## Cassette Sized UltraHigh Resolution! Auto Exposure Detection!

Highly Acclaimed METRON Acquisition and Review Software with exclusive Guided and Free Mark Up Routines and comprehensive on line support including Narrated Online Video Training Clips! Full Dicom 3.0 MWL and Send features standard!

On Line Support AND Narrated Training Videos!

\*Image Matrix: 43x36 or 43x43cm ! 15/18 MEGA PIXELS!
\*CASSETTE SIZED PANEL! ISO4090 Standard
\*Sensor Type: a-Si TFT (Thin Film Transistors-Diode)
\*Direct Deposit Cesium Iodide (CSI-TI) \*STANDARD\*
\*AED - FULLY AUTOMATIC EXPOSURE DETECTION !
\*No connection to X-Ray Generator required
\*PIXEL PITCH 100 MICRON!
\*Resolution: Nominal 6.0 + lp/mm
\*Operating Temperature Range: 10 – 35 Degrees Celsius
\*WIRELESS OPTION !